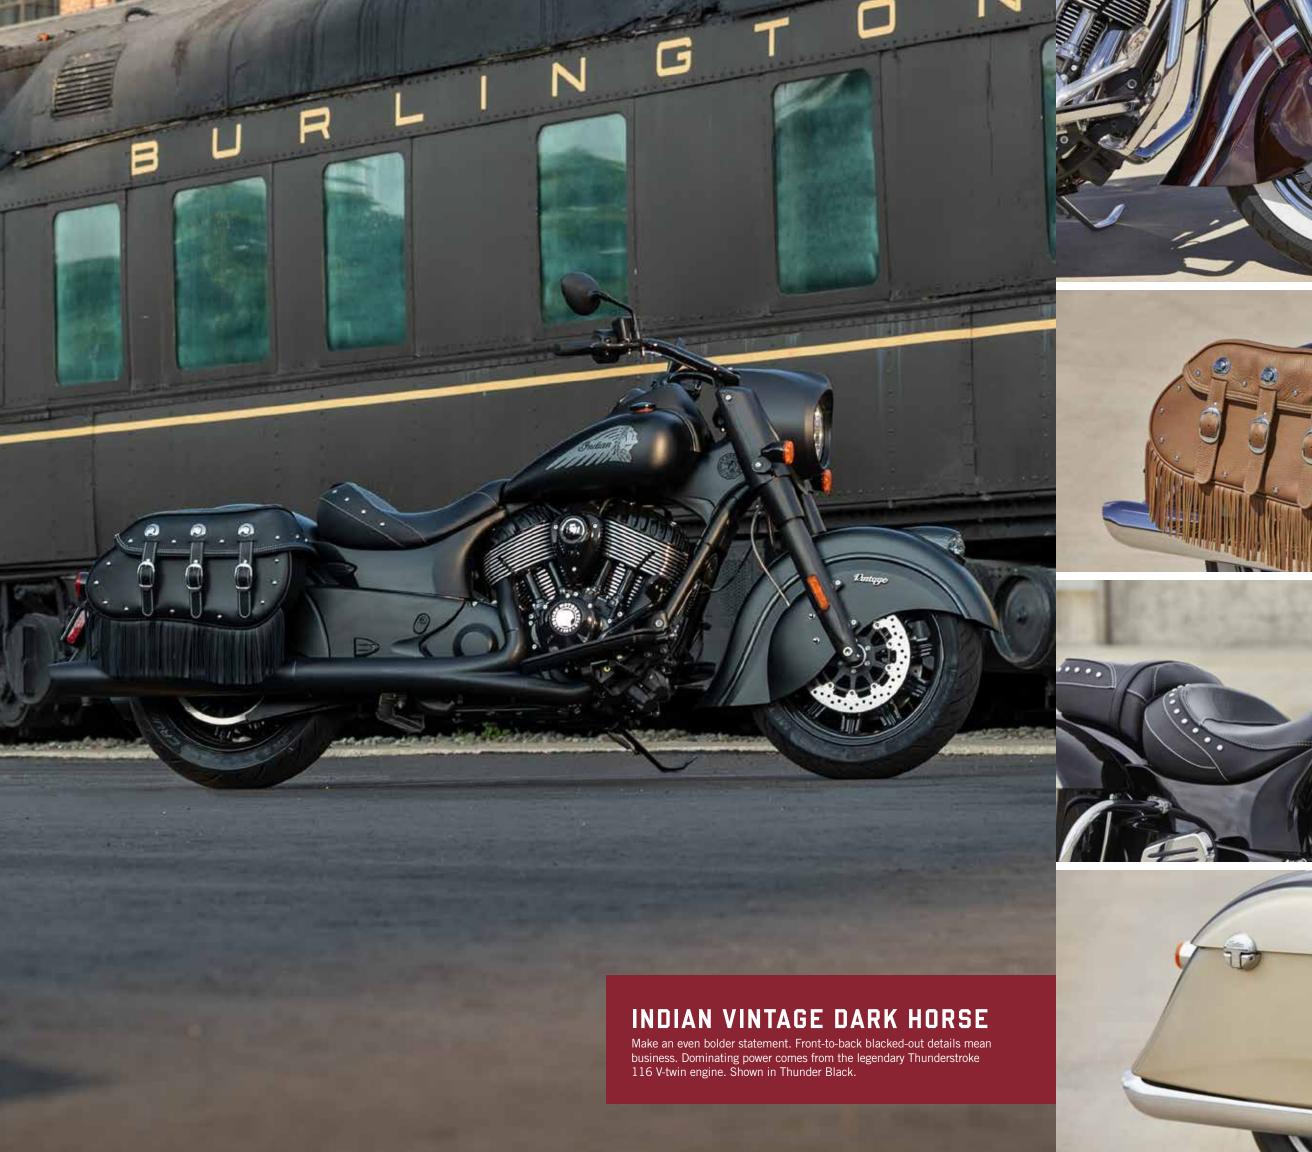

## INDIAN VINTAGE DARK HORSE

Style and function come together with premium matte black finishes front-to-back. The iconic headdress tank graphic makes a bold statement and genuine leather saddlebags add to its presence even standing still. Shown in Thunder Black Smoke.

#### STYLISH STORAGE

Fringed saddlebags on Indian Vintage and Indian Vintage Dark Horse speak to Indian Motorcycle's iconic heritage and provide ample storage for quick trips around town or weekend getaways.

## REMOTE-LOCKING HARD SADDLEBAGS

Waterproof, remote-locking hard saddlebags provide secure storage regardless of weather conditions. Standard on Indian Springfield and Indian Springfield Dark Horse.