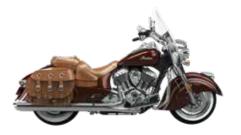

### INDIAN VINTAGE

Classic American style abounds with iconic lit headdress adorning the valanced front fender. Premium, chrome finishes sparkle. Genuine leather seating and fringed saddlebags speak to Indian Motorcycle's iconic heritage. Shown in Crimson Metallic.

### **CLASSIC WIRE WHEELS**

Indian Vintage features brilliant chrome wire wheels wearing classic whitewall tires that reflect Indian Motorcycle's history of fine craftmanship.

#### STYLISH STORAGE

Fringed saddlebags on Indian Vintage and Indian Vintage Dark Horse speak to Indian Motorcycle's iconic heritage and provide ample storage for quick trips around town or weekend getaways.