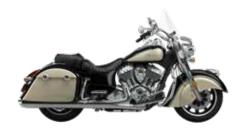

### INDIAN SPRINGFIELD

Classic style meets comfort. Quick-release windshield reduces fatigue but detaches in seconds to preserve the bike's clean and classic look. Chrome highway bars provide even more comfort on longer trips. Shown in Thunder Black over Dirt Track Tan.

## TIMELESS STYLE

Shutterns

Indian Springfield's heritage-inspired design provides a clean look with modern comfort and technology. Brilliant chrome details and finishes sparkle, creating a rolling work of art.

## REMOTE-LOCKING HARD SADDLEBAGS

Waterproof, remote-locking hard saddlebags provide secure storage regardless of weather conditions. Standard on Indian Springfield and Indian Springfield Dark Horse.