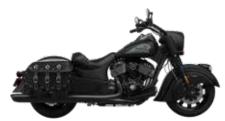

## INDIAN SPRINGFIELD DARK HORSE

A timeless, heritage-inspired design but with a mean, dark, stripped-down look. Slammed remote-locking hard saddlebags provide secure storage and combined with mid-rise handlebars create a menacing profile. Shown in Thunder Black Smoke.

## REMOTE-LOCKING HARD SADDLEBAGS

Waterproof, remote-locking hard saddlebags provide secure storage regardless of weather conditions. Standard on Indian Springfield and Indian Springfield Dark Horse.