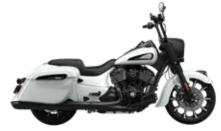

## INDIAN VINTAGE DARK HORSE

Style and function come together with premium matte black finishes front-to-back. The iconic headdress tank graphic makes a bold statement and genuine leather saddlebags add to its presence even standing still. Shown in Thunder Black Smoke.