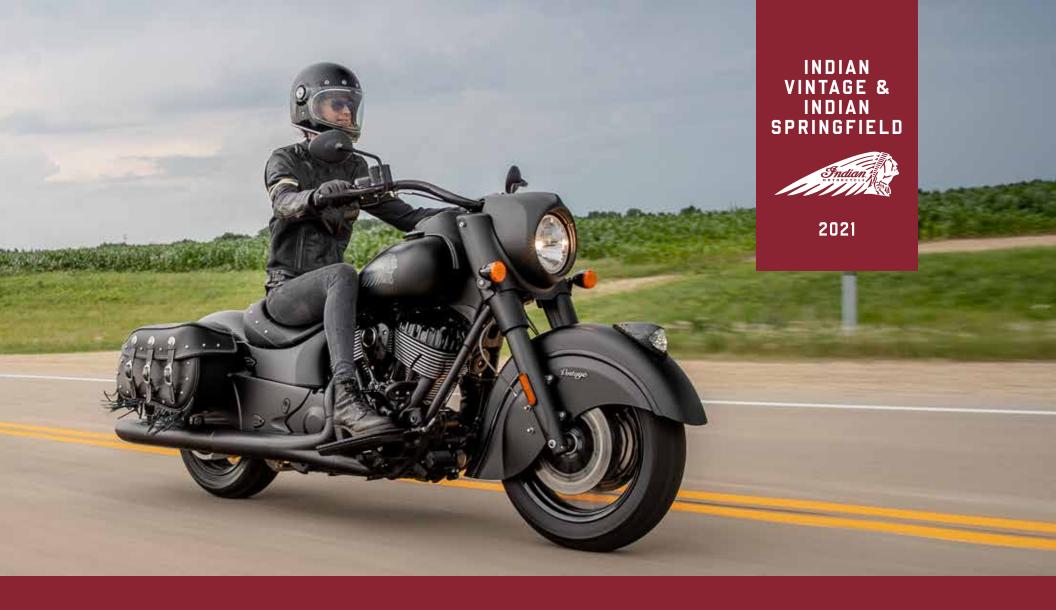

## INDIAN VINTAGE & INDIAN SPRINGFIELD

Designed for riders who appreciate timeless style and design in a thoroughly modern and capable motorcycle. The Indian Vintage and Indian Springfield models provide a classic American air-cooled V-twin riding experience thanks to the incredibly smooth Thundertroke 116 engine. With three distinct ride modes and a 6-speed gearbox it delivers massive low-end torque for instant acceleration.

Cover: Indian Vintage Dark Horse shown in Thunder Black Smoke.

Below: Indian Springfield shown in Thunder Black over Dirt Track Tan.

Note: North American models shown in all imagery.

## INDIAN VINTAGE DARK HORSE

Style and function come together with premium matte black finishes front-to-back. The iconic headdress tank graphic makes a bold statement and genuine leather saddlebags add to its presence even standing still. Shown in Thunder Black Smoke.