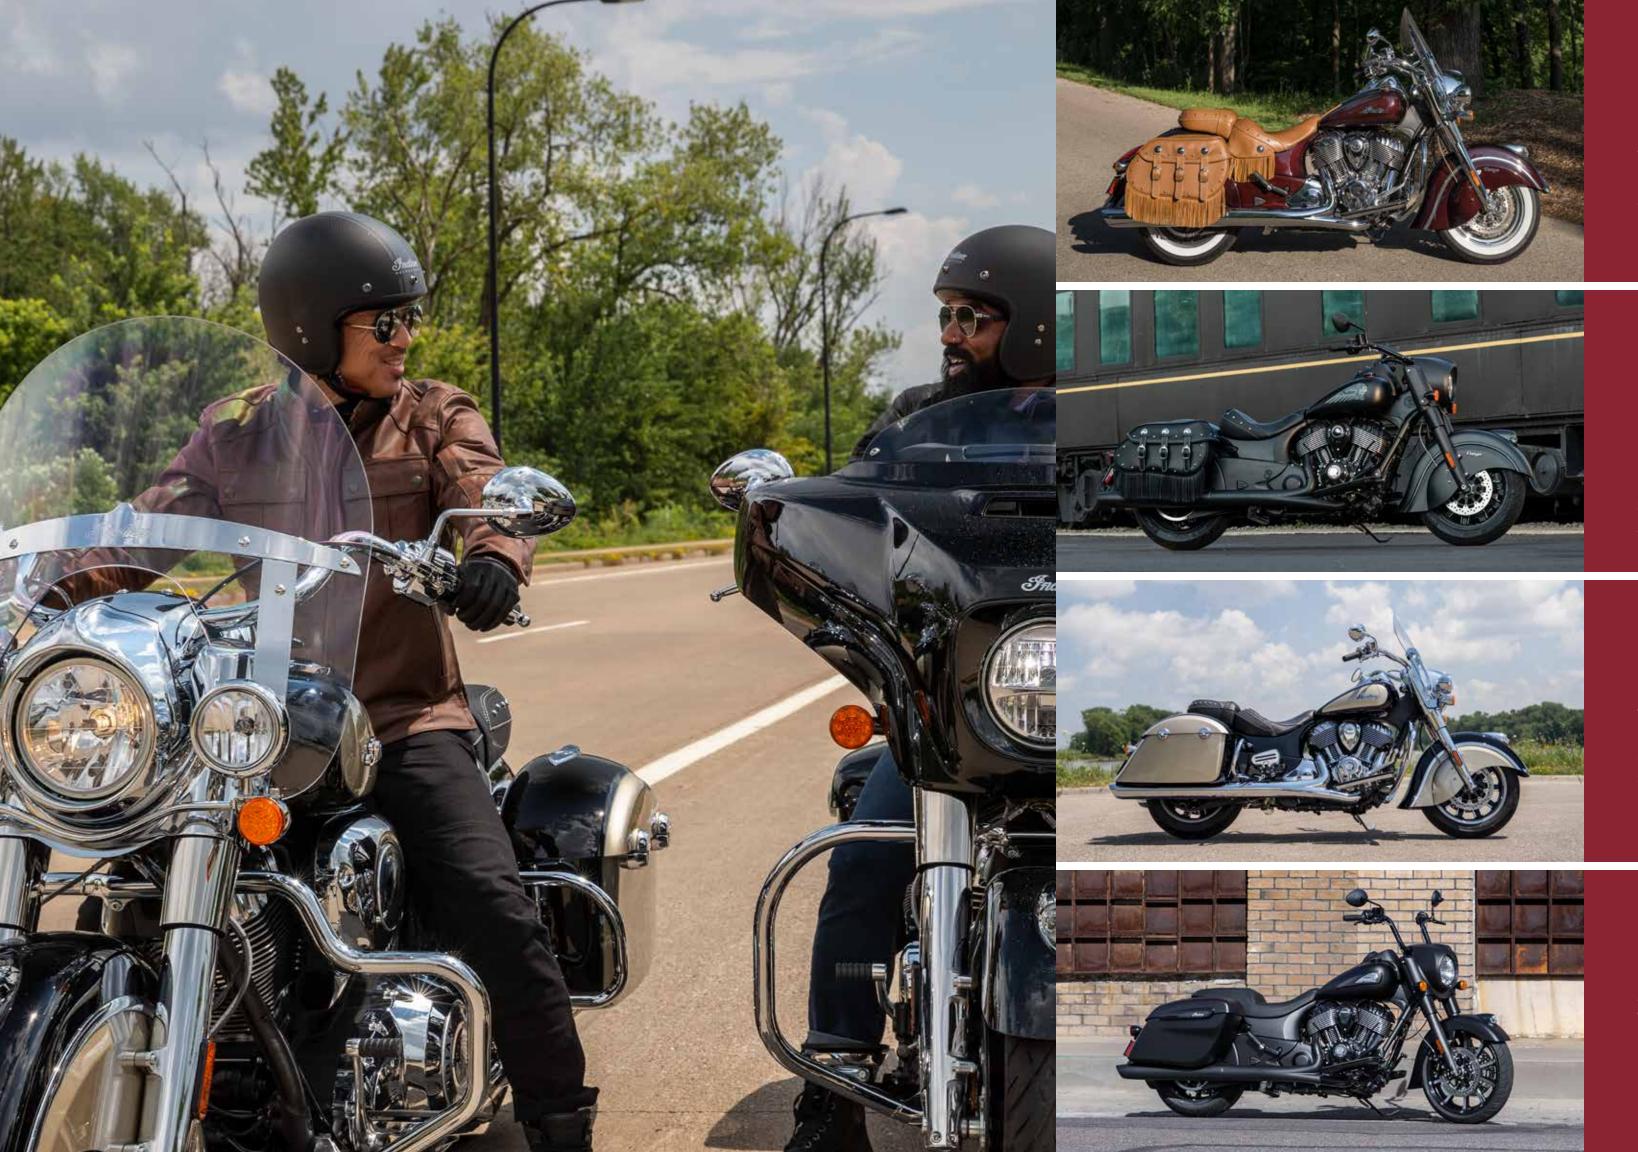

### INDIAN VINTAGE

Classic American style abounds with iconic lit headdress adorning the valanced front fender. Premium, chrome finishes sparkle. Genuine leather seating and fringed saddlebags speak to Indian Motorcycle's iconic heritage. Shown in Crimson Metallic.

### INDIAN SPRINGFIELD

Classic style meets comfort. Quick-release windshield reduces fatigue but detaches in seconds to preserve the bike's clean and classic look. Chrome highway bars provide even more comfort on longer trips. Shown in Thunder Black over Dirt Track Tan.

#### STYLISH STORAGE

Fringed saddlebags on Indian Vintage and Indian Vintage Dark Horse speak to Indian Motorcycle's iconic heritage and provide ample storage for quick trips around town or weekend getaways.

## TIMELESS STYLE

Shutterns

Indian Springfield's heritage-inspired design provides a clean look with modern comfort and technology. Brilliant chrome details and finishes sparkle, creating a rolling work of art.